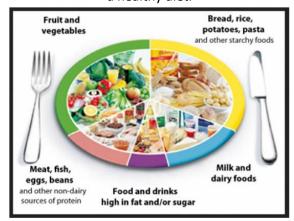

## The Eatwell plate

This shows the different food groups that make up a healthy diet.