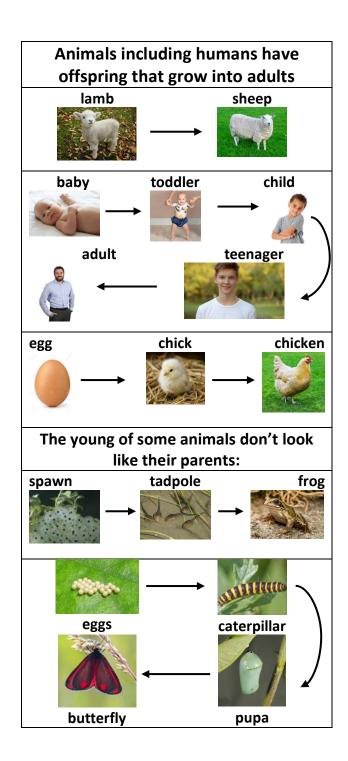

## Animals including humans – Year 2

| Key vocabulary |                                                                                                                     |
|----------------|---------------------------------------------------------------------------------------------------------------------|
| offspring      | A person's children or an                                                                                           |
|                | animal's young.                                                                                                     |
| reproduction   | The process where new                                                                                               |
|                | animals, humans or plants are                                                                                       |
|                | made.                                                                                                               |
| growth         | The process of getting bigger.                                                                                      |
| exercise       | This is when you move your body physically to get fit and remain healthy. Our heartbeat increases when we exercise. |
| breathing      | This is what we do to get oxygen in our bodies.                                                                     |
| hygiene        | Keeping clean to prevent                                                                                            |
|                | illnesses and the spread of                                                                                         |
|                | disease.                                                                                                            |
| germs          | A very small thing that can                                                                                         |
|                | cause diseases. We cannot                                                                                           |
|                | see them with our eyes.                                                                                             |
| disease        | An illness which affects                                                                                            |
|                | people, animals or plants.                                                                                          |